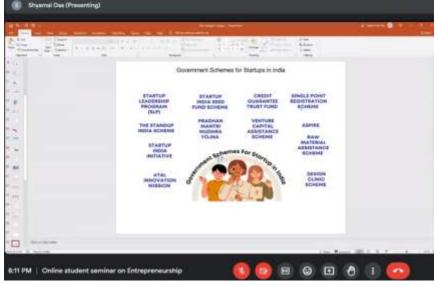

## **ONLINE STUDENT SEMINAR**

on

**Entrepreneurship as an Alternate Career Choice** for

**Self Reliant India** 

on 31st Aug, 2023 [7.30 - 8.30 pm]

**SPEAKER:** 

**Dr. Shyamal Das** 

**Principal Scientist** 

Fiber Optics and Photonics Division

**Central Glass and Ceramic Research Institute [CSIR]** 

**Registration link** 

https://forms.gle/rDFkBg1kYYfn7BfF7

NOTE: Registration closes at 5pm. Seats are limited on Google meet platform.

Event was attended by 75 registered students of B.A. and B.Sc. Streams from all batches and also by faculty members; Dr. Das gave a very lucid and motivational lecture that prompted many questions from enthusiastic students during the interactive session. Feedback received was very encouraging and positive.