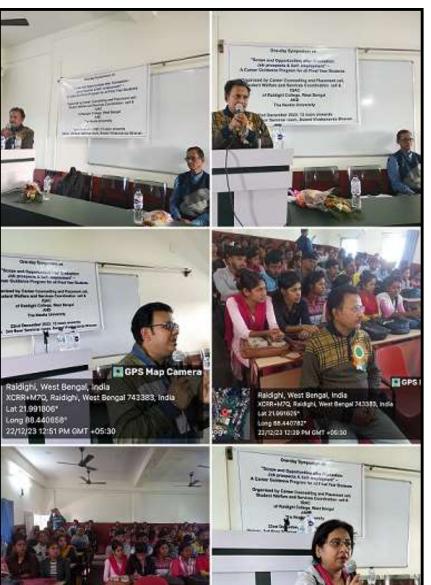

### One-day Symposium on

"Scope and Opportunities after Graduation:
Job prospects & Self- employment" ~
A Career Guidance Program for all Final Year Students

Organised by Career Counselling and Placement cell,
Student Welfare and Services Coordination cell &
IQAC
of Raidighi College, West Bengal
AND
The Neotia University

22nd December 2023; 12 noon onwards Venue: 3rd floor Seminar room, Swami Vivekananda Bhavan

Program was attended by 96 students. Principal Sir and other faculty members were also present. The event took place in an interactive mode with representatives of the Neotia University patiently answering student queries on job prospects and clearing doubts and fears. The resource persons also held a brief grooming session on how to prepare for job interviews and gave comprehensive tips on common interview questions. During feedback session, students requested more such guidance programs.