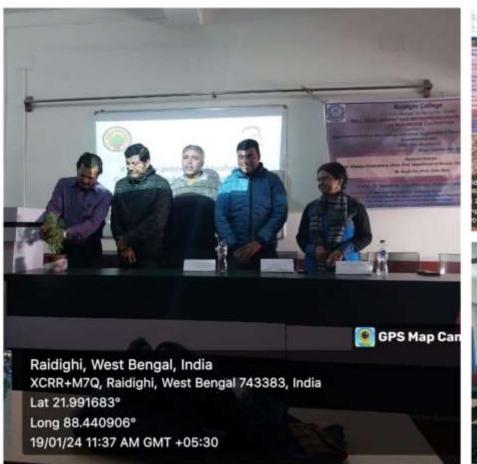

## **Mushroom Cultivation as Career Choice**

SPEAKERS: Dr. Shakuntala Ghorai, Head, Dept. of Microbiology

Dr. Arvinda Shaw, Head, Dept. of Food and Nutrition

CHIEF PATRON: DR. SASABINDU JANA, PRINCIPAL, RAIDIGHI COLLEGE

29<sup>th</sup> August, 2023, 12noon - 1p.m.

Venue: Dept. of Mathematics, A.J.C. Bose Bhavan

All Students are WELCOME

- For observation of World Entrepreneurs' Day 2023, as per UGC directive, a seminar lecture was arranged by the cell on Mushroom Cultivation as start up business and career option, on 29<sup>th</sup> August, 2023, from 12-1pm, in collaboration with Dept. of Microbiology.
- Dr. Shakuntala Ghorai, Head, Dept. of Microbiology and Dr. Arvinda Shaw, Head, Dept. of Food and Nutrition were invited as the chief speakers. The event took place in the A-V room of Dept. of Maths, A J C Bose Bhavan.
- Convenor and Deputy convenor briefly introduced the concept of Self-Reliant India through entrepreneurship as career choice while the speakers elaborated on the nutritional benefits of mushrooms, quick healthy recipes, market demand, easy cultivation techniques and marketing strategies.
- The students listened attentively and participated enthusiastically in the interactive session, expressing interest in hands-on training.