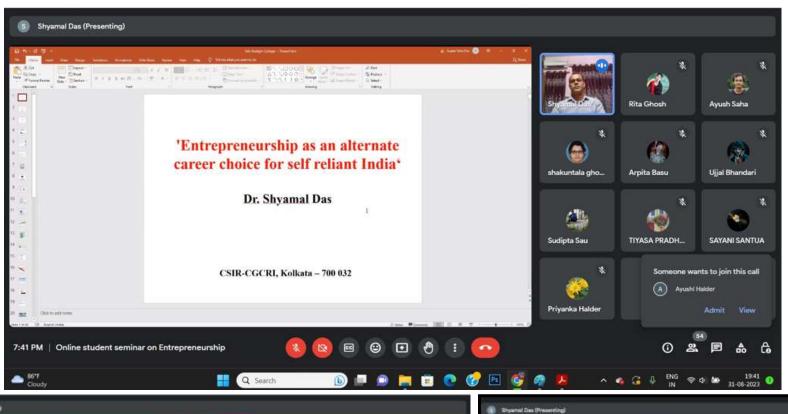

## **ONLINE STUDENT SEMINAR**

on

**Entrepreneurship as an Alternate Career Choice** for

**Self Reliant India** 

on 31st Aug, 2023 [7.30 - 8.30 pm]

**SPEAKER:** 

**Dr. Shyamal Das** 

**Principal Scientist** 

Fiber Optics and Photonics Division

**Central Glass and Ceramic Research Institute [CSIR]** 

**Registration link** 

https://forms.gle/rDFkBg1kYYfn7BfF7

NOTE: Registration closes at 5pm. Seats are limited on Google meet platform.

Event was attended by 75 registered students of B.A. and B.Sc. Streams from all batches and also by faculty members; Dr. Das gave a very lucid and motivational lecture that prompted many questions from enthusiastic students during the interactive session. Feedback received was very encouraging and positive.