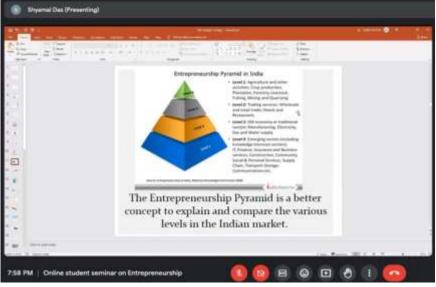

## **ONLINE STUDENT SEMINAR**

on

**Entrepreneurship as an Alternate Career Choice** for

**Self Reliant India** 

on 31st Aug, 2023 [7.30 - 8.30 pm]

**SPEAKER:** 

**Dr. Shyamal Das** 

**Principal Scientist** 

Fiber Optics and Photonics Division

**Central Glass and Ceramic Research Institute [CSIR]** 

**Registration link** 

https://forms.gle/rDFkBg1kYYfn7BfF7

NOTE: Registration closes at 5pm. Seats are limited on Google meet platform.

Event was attended by 75 registered students of B.A. and B.Sc. Streams from all batches and also by faculty members; Dr. Das gave a very lucid and motivational lecture that prompted many questions from enthusiastic students during the interactive session. Feedback received was very encouraging and positive.