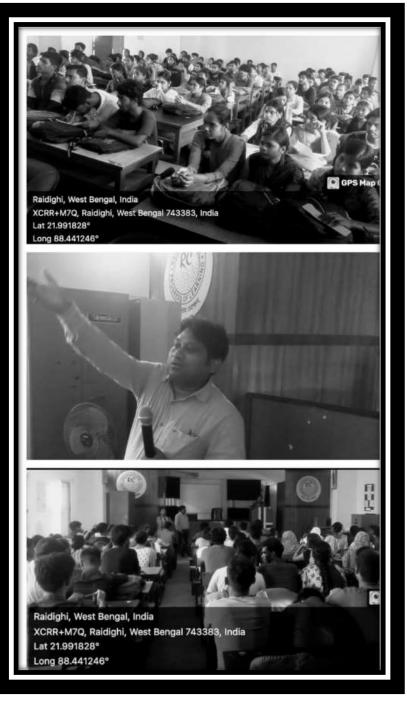

### One-day Symposium on

"Scope and Opportunities after Graduation:
Job prospects & Self- employment" ~
A Career Guidance Program for all Final Year Students

Organised by Career Counselling and Placement cell,
Student Welfare and Services Coordination cell &
IQAC
of Raidighi College, West Bengal
AND
The Neotia University

22nd December 2023; 12 noon onwards Venue: 3rd floor Seminar room, Swami Vivekananda Bhavan

Program was attended by 96 students. Principal Sir and other faculty members were also present. The event took place in an interactive mode with representatives of the Neotia University patiently answering student queries on job prospects and clearing doubts and fears. The resource persons also held a brief grooming session on how to prepare for job interviews and gave comprehensive tips on common interview questions. During feedback session, students requested more such guidance programs.