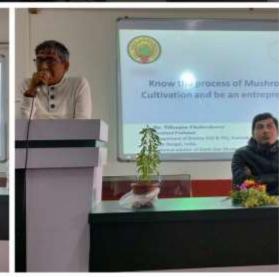

## **Mushroom Cultivation as Career Choice**

SPEAKERS: Dr. Shakuntala Ghorai, Head, Dept. of Microbiology

Dr. Arvinda Shaw, Head, Dept. of Food and Nutrition

CHIEF PATRON: DR. SASABINDU JANA, PRINCIPAL, RAIDIGHI COLLEGE

29<sup>th</sup> August, 2023, 12noon - 1p.m.

Venue: Dept. of Mathematics, A.J.C. Bose Bhavan

All Students are WELCOME

- For observation of World Entrepreneurs' Day 2023, as per UGC directive, a seminar lecture was arranged by the cell on Mushroom Cultivation as start up business and career option, on 29<sup>th</sup> August, 2023, from 12-1pm, in collaboration with Dept. of Microbiology.
- Dr. Shakuntala Ghorai, Head, Dept. of Microbiology and Dr. Arvinda Shaw, Head, Dept. of Food and Nutrition were invited as the chief speakers. The event took place in the A-V room of Dept. of Maths, A J C Bose Bhavan.
- Convenor and Deputy convenor briefly introduced the concept of Self-Reliant India through entrepreneurship as career choice while the speakers elaborated on the nutritional benefits of mushrooms, quick healthy recipes, market demand, easy cultivation techniques and marketing strategies.
- The students listened attentively and participated enthusiastically in the interactive session, expressing interest in hands-on training.