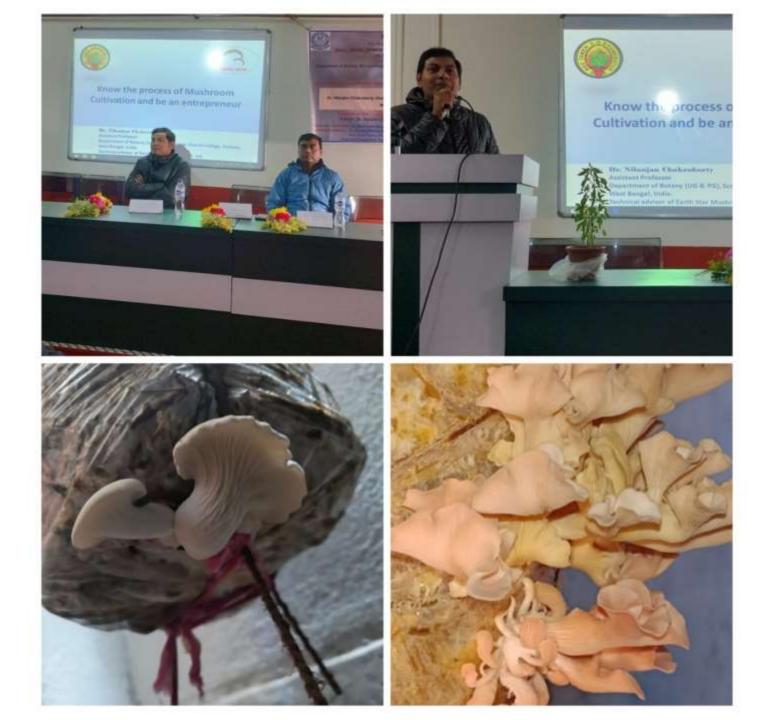

29<sup>th</sup> August, 2023, 12noon - 1p.m.

Venue: Dept. of Mathematics, A.J.C. Bose Bhavan

All Students are WELCOME

- For observation of World Entrepreneurs' Day 2023, as per UGC directive, a seminar lecture was arranged by the cell on Mushroom Cultivation as start up business and career option, on 29<sup>th</sup> August, 2023, from 12-1pm, in collaboration with Dept. of Microbiology.
- Dr. Shakuntala Ghorai, Head, Dept. of Microbiology and Dr. Arvinda Shaw, Head, Dept. of Food and Nutrition were invited as the chief speakers. The event took place in the A-V room of Dept. of Maths, A J C Bose Bhavan.
- Convenor and Deputy convenor briefly introduced the concept of Self-Reliant India through entrepreneurship as career choice while the speakers elaborated on the nutritional benefits of mushrooms, quick healthy recipes, market demand, easy cultivation techniques and marketing strategies.
- The students listened attentively and participated enthusiastically in the interactive session, expressing interest in hands-on training.

\*\*The cell accordingly planned to arrange for a training workshop on mushroom cultivation this session and set up a mushroom cultivation centre.