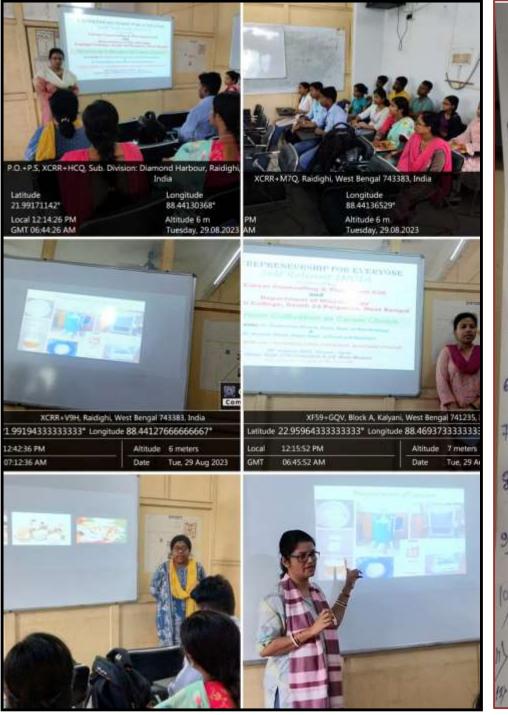

29<sup>th</sup> August, 2023, 12noon - 1p.m.

Venue: Dept. of Mathematics, A.J.C. Bose Bhavan

All Students are WELCOME

- For observation of World Entrepreneurs' Day 2023, as per UGC directive, a seminar lecture was arranged by the cell on Mushroom Cultivation as start up business and career option, on 29<sup>th</sup> August, 2023, from 12-1pm, in collaboration with Dept. of Microbiology.
- Dr. Shakuntala Ghorai, Head, Dept. of Microbiology and Dr. Arvinda Shaw, Head, Dept. of Food and Nutrition were invited as the chief speakers. The event took place in the A-V room of Dept. of Maths, A J C Bose Bhavan.
- Convenor and Deputy convenor briefly introduced the concept of Self-Reliant India through entrepreneurship as career choice while the speakers elaborated on the nutritional benefits of mushrooms, quick healthy recipes, market demand, easy cultivation techniques and marketing strategies.
- The students listened attentively and participated enthusiastically in the interactive session, expressing interest in hands-on training.

\*\*The cell accordingly planned to arrange for a training workshop on mushroom cultivation this session and set up a mushroom cultivation centre.