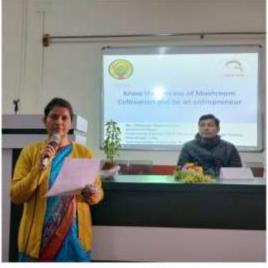

## **Mushroom Cultivation as Career Choice**

SPEAKERS: Dr. Shakuntala Ghorai, Head, Dept. of Microbiology

Dr. Arvinda Shaw, Head, Dept. of Food and Nutrition

CHIEF PATRON: DR. SASABINDU JANA, PRINCIPAL, RAIDIGHI COLLEGE

29<sup>th</sup> August, 2023, 12noon - 1p.m.

Venue: Dept. of Mathematics, A.J.C. Bose Bhavan

All Students are WELCOME

- For observation of World Entrepreneurs' Day 2023, as per UGC directive, a seminar lecture was arranged by the cell on Mushroom Cultivation as start up business and career option, on 29<sup>th</sup> August, 2023, from 12-1pm, in collaboration with Dept. of Microbiology.
- Dr. Shakuntala Ghorai, Head, Dept. of Microbiology and Dr. Arvinda Shaw, Head, Dept. of Food and Nutrition were invited as the chief speakers. The event took place in the A-V room of Dept. of Maths, A J C Bose Bhavan.
- Convenor and Deputy convenor briefly introduced the concept of Self-Reliant India through entrepreneurship as career choice while the speakers elaborated on the nutritional benefits of mushrooms, quick healthy recipes, market demand, easy cultivation techniques and marketing strategies.
- The students listened attentively and participated enthusiastically in the interactive session, expressing interest in hands-on training.

\*\*The cell accordingly planned to arrange for a training workshop on mushroom cultivation this session and set up a mushroom cultivation centre.