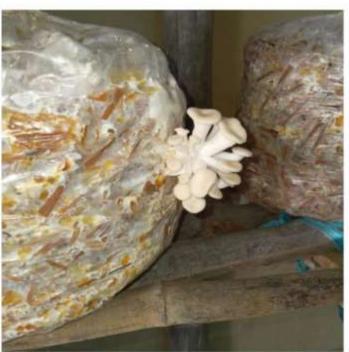

29<sup>th</sup> August, 2023, 12noon - 1p.m.

Venue: Dept. of Mathematics, A.J.C. Bose Bhavan

All Students are WELCOME

- For observation of World Entrepreneurs' Day 2023, as per UGC directive, a seminar lecture was arranged by the cell on Mushroom Cultivation as start up business and career option, on 29<sup>th</sup> August, 2023, from 12-1pm, in collaboration with Dept. of Microbiology.
- Dr. Shakuntala Ghorai, Head, Dept. of Microbiology and Dr. Arvinda Shaw, Head, Dept. of Food and Nutrition were invited as the chief speakers. The event took place in the A-V room of Dept. of Maths, A J C Bose Bhavan.
- Convenor and Deputy convenor briefly introduced the concept of Self-Reliant India through entrepreneurship as career choice while the speakers elaborated on the nutritional benefits of mushrooms, quick healthy recipes, market demand, easy cultivation techniques and marketing strategies.
- The students listened attentively and participated enthusiastically in the interactive session, expressing interest in hands-on training.

\*\*The cell accordingly planned to arrange for a training workshop on mushroom cultivation this session and set up a mushroom cultivation centre.